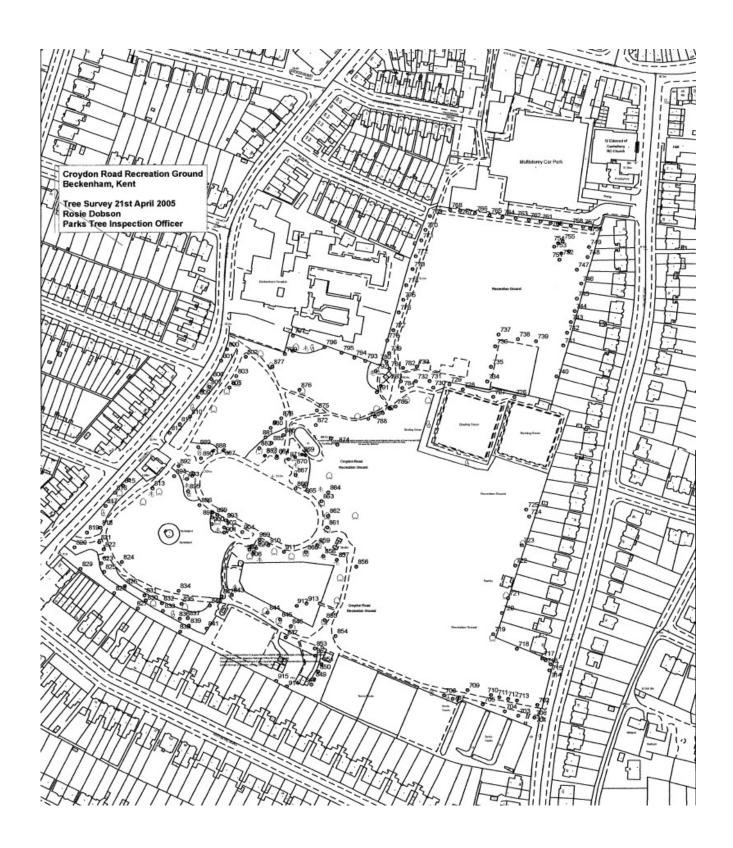

# Tree List

A comprehensive list of all the trees surveyed on the site.

### Tree number:

701,702 etc - trees are numbered consecutively, starting at 701.

### Location:

A brief description of the site using shorthand such as o/s - outside, fo - front of etc.